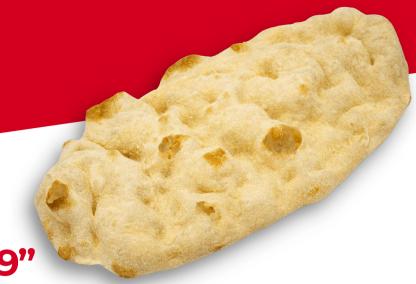

## PINSARELLA OVAL 14"X9"

## **PRODUCT SPECIFICATION**

| GTIN:           | 198715694420             |
|-----------------|--------------------------|
| Item No.:       | POL149-24                |
| Crust Size:     | Oval 14" x 9" / 10.41 Oz |
| Pieces/Box:     | 24/Box                   |
| Box Size:       | 20" L x 14" W x 6" H     |
| Box Weight:     | 16,63 lb                 |
| Boxes x Pallet: | 66 (11 layers of 6)      |
| Crust x Pallet: | 1,584                    |
| Pallet Weight:  | 1,122 lb                 |
| Pallet Size:    | 40" L x 48" W x 76" H    |

Take out the number of crusts needed. If using fewer than a full bag (6 crusts per bag), ensure the bag is properly sealed or transfer the remaining crusts to a new airtight bag to prevent them from drying out in the freeze