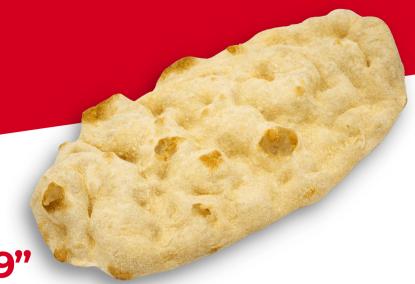

## **PINSARELLA OVAL 14"X9"**

## **PRODUCT SPECIFICATION**

| GTIN:           | 198715694420             |
|-----------------|--------------------------|
| Item No.:       | POL149-24                |
| Crust Size:     | Oval 14" x 9" / 10.41 Oz |
| Pieces/Box:     | 24/Box                   |
| Box Size:       | 20" L x 14" W x 6" H     |
| Box Weight:     | 16,63 lb                 |
| Boxes x Pallet: | 66 (11 layers of 6)      |
| Crust x Pallet: | 1584                     |
| Pallet Weight:  | 1122 lb                  |
| Pallet Size:    | 40" L x 48" W x 76" H    |

Take out the number of crusts needed. If using fewer than a full bag (6 crusts per bag), ensure the bag is properly sealed or transfer the remaining crusts to a new airtight bag to prevent them from drying out in the fr