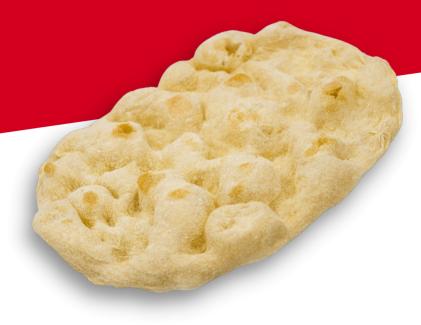

## **PINSA ROMANA 9"x6"** PRODUCT SPECIFICATION

| GTIN:           | 00608539484164         |
|-----------------|------------------------|
| Item No.:       | POL96-48               |
| Crust Size:     | Oval 9" x 6" / 5.11 Oz |
| Pieces/Box:     | 48/Box                 |
| Box Size:       | 20" L x 12" W x 6" H   |
| Box Weight:     | 16.38 lb               |
| Boxes x Pallet: | 77 (11 layers of 7)    |
| Crust x Pallet: | 3,696                  |
| Pallet Weight:  | 1,286 lb               |
| Pallet Size:    | 40" L x 48" W x 76" H  |