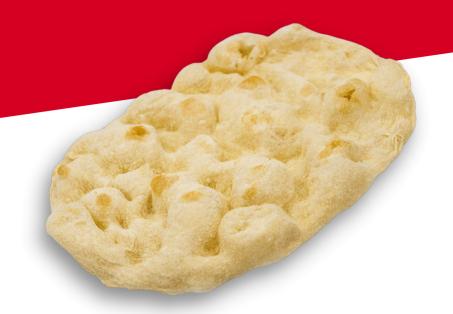

## **PRODUCT SPECIFICATION**

| GTIN:           | 00608539484164         |  |
|-----------------|------------------------|--|
| Item No.:       | POL96-48               |  |
| Crust Size:     | Oval 9" x 6" / 5.11 Oz |  |
| Pieces/Box:     | 48/Box                 |  |
| Box Size:       | 20" L x 12" W x 6" H   |  |
| Box Weight:     | 16,37 lb               |  |
| Boxes x Pallet: | 70 (10 layers of 7)    |  |
| Crust x Pallet: | 3360                   |  |
| Pallet Weight:  | 1171 lb                |  |
| Pallet Size:    | 40" L x 48" W x 64" H  |  |